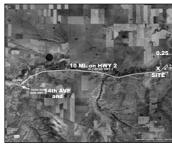

#### PUBLIC NOTICE

T.P. Construction, Inc., 3301 Hwy 2 NW, Havre MT 59501, 406-265-3351, will apply to DEQ Opencut Mining Section for a 25.1-acre gravel mine permit for the Patrick Ray's House Site in Sec 1, T32N, R17E, Sec 36, T33N, R17E, and Sec 6, T32N, R18E, Blaine County, Operator will strip soil material for reclamation use; excavate, process, and haul gravel; and reclaim disturbed area to grassland, internal road, and landowner gravel stockpile and equipment storage areas. Site will be fully reclaimed and ready for release no later than 12/2043. The application will be posted at https://deq.mt.gov/mining/ Programs/opencut (click Search Opencut Permits). For questions or comments, contact DEQ Opencut Mining Section, PO Box 200901, Helena MT 59620, 406-444-4970, or MGC Consultants Ltd, 406-794-2037.